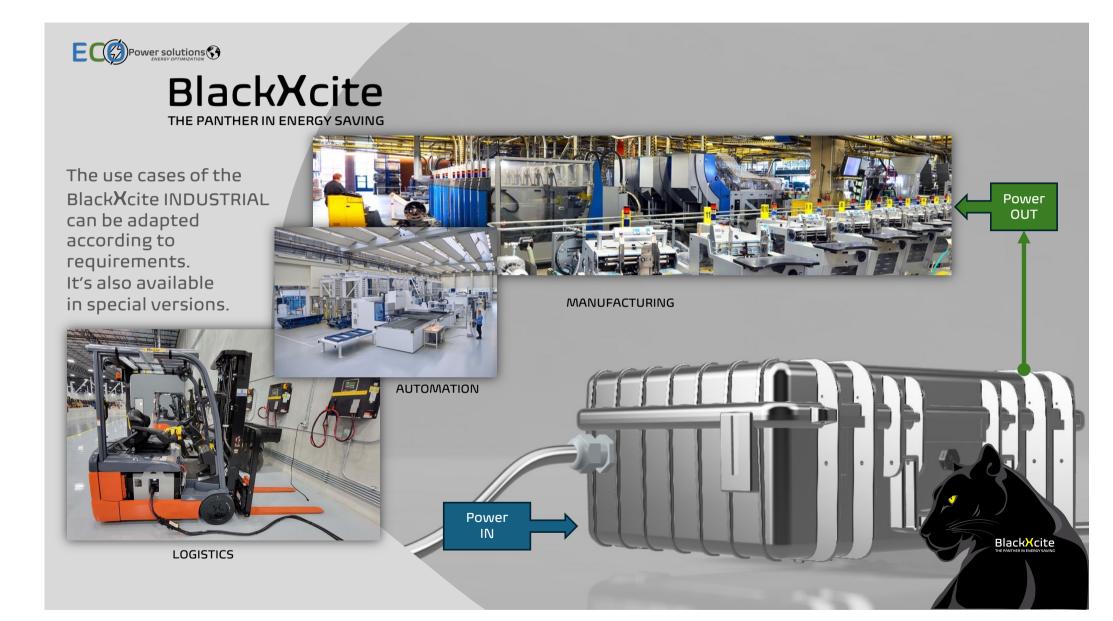

BlackXcite
creates energy
savings up to
20%.
A device with
analog
technology
that is not
dependent
on supply
bottlenecks in
the electronics
industry

Power IN

BlackXcite

Power OUT

Switch board mains power supply

400V max. 36A 50Hz

Commercial, automotive or industrial device

> 400V max. 36A 50Hz