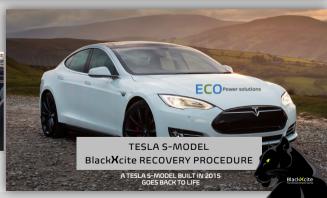

## PROJECT REFERENCE EV-CHARGING - AUSTRIA

| TYPE OF<br>CHARGING       | DATE       | Km range<br>lost in 24h | Battery<br>discharged in<br>days |
|---------------------------|------------|-------------------------|----------------------------------|
| Car collected             | 23.05.2022 | 27,61                   | 13                               |
| Standard Charger          | 26.05.2022 | 39,86                   | 9                                |
| Black <b>X</b> cite Power | 30.05.2022 | 8,39                    | 43                               |
| Black <b>X</b> cite Power | 04.06.2022 | 8,84                    | 41                               |
| Black <b>X</b> cite Power | 08.06.2022 | 7,95                    | 45                               |
| Black <b>X</b> cite Power | 16.06.2022 | 6,42                    | 56                               |
| Black <b>X</b> cite Power | 19.06.2022 | 4,35                    | 83                               |
| Black <b>X</b> cite Power | 11.08.2022 | 2,43                    | 148                              |

After 6x charging with **BlackXcite** the battery discharge days increased from **9 to 148** days!!

After multiple charging with **BlackXcite** the Range expanded from **307Km to 360Km!** 