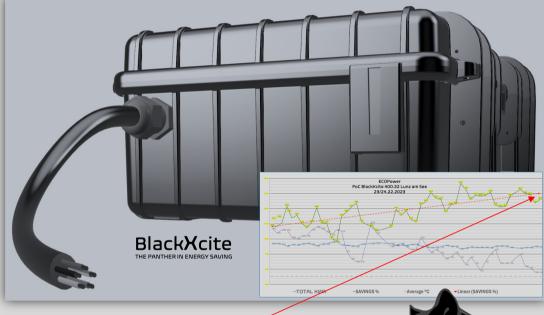

## PROJECT REFERENCE FREEZER CELL - AUSTRIA

VIESSMAN FREEZER CELL FOR PET FOOD

DANFOSS COMPRESSOR

BlackXcite

An energy consumption optimization of 20%+ was demonstrated.