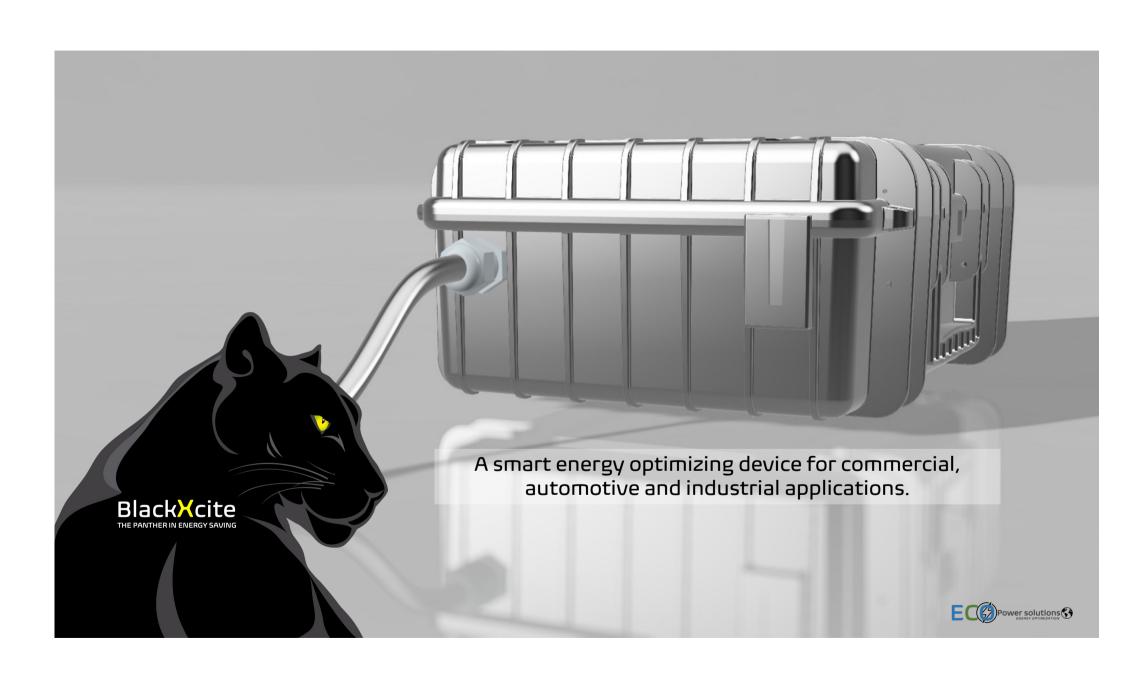

BlackXcite
creates energy
savings up to
20%.
A device with
analog
technology
that is not
dependent
on supply
bottlenecks in
the electronics
industry

Power IN

BlackXcite

Power OUT

Switch board mains power supply