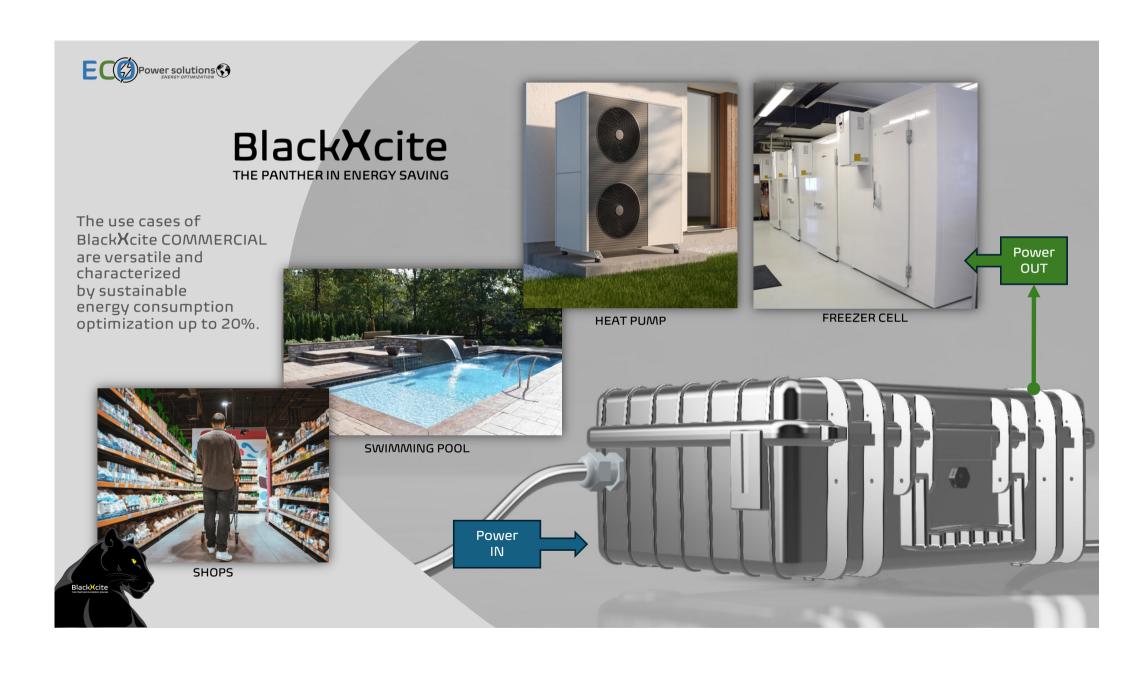

BlackXcite
creates energy
savings up to
20%.
A device with
analog
technology
that is not
dependent
on supply
bottlenecks in
the electronics
industry

Power IN

BlackXcite

Power OUT

Switch board mains power supply

400V max. 36A 50Hz

Commercial, automotive or industrial device

> 400V max. 36A 50Hz