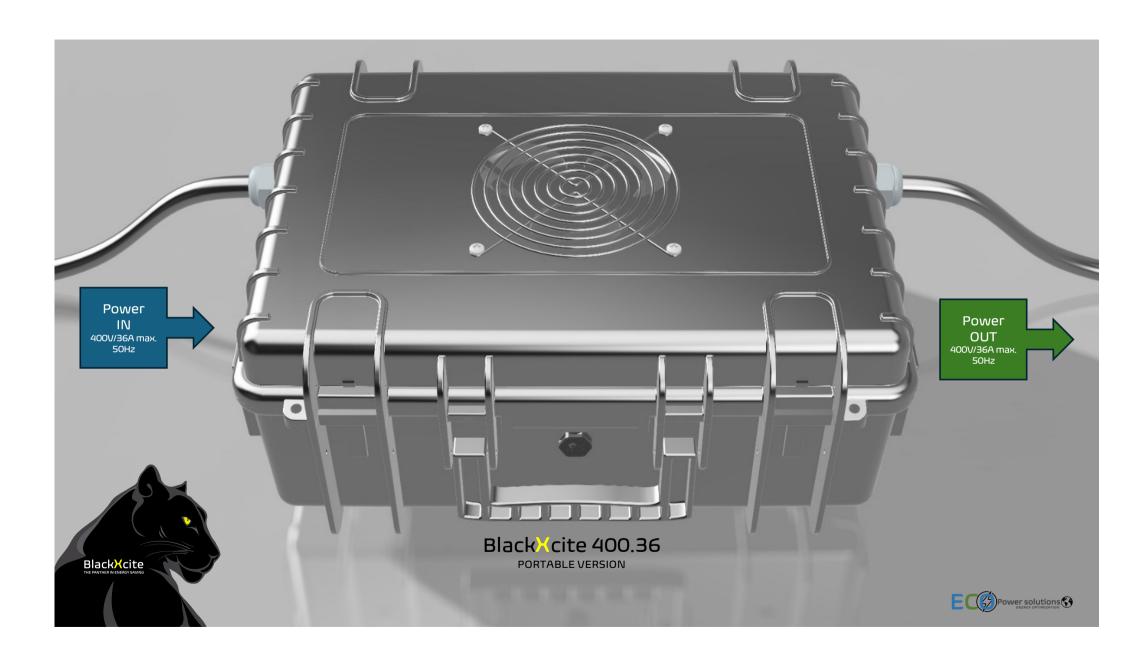

BlackXcite
creates energy
savings up to
20%.
A device with
analog
technology
that is not
dependent
on supply
bottlenecks in
the electronics
industry

Power IN

BlackXcite

Power OUT

Switch board mains power supply

400V max. 36A 50Hz

Commercial, automotive or industrial device

> 400V max. 36A 50Hz