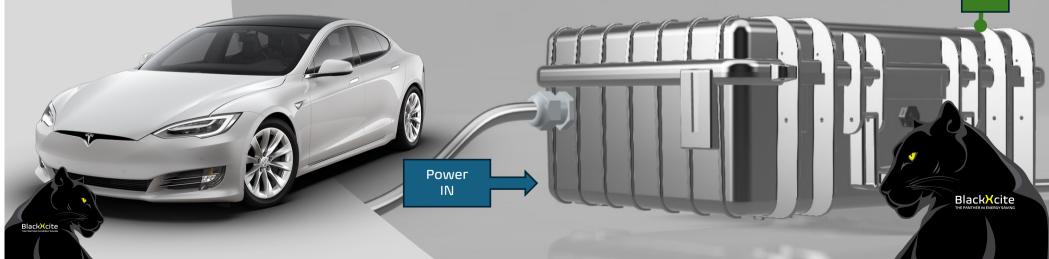

Connected before the EV-charger unit!

Albert Einstein

## PROJECT REFERENCE EV-CHARGING - AUSTRIA

| TYPE OF<br>CHARGING       | DATE       | Km range<br>lost in 24h | Battery<br>discharged in<br>days |
|---------------------------|------------|-------------------------|----------------------------------|
| Car collected             | 23.05.2022 | 27,61                   | 13                               |
| Standard Charger          | 26.05.2022 | 39,86                   | 9                                |
| Black <b>X</b> cite Power | 30.05.2022 | 8,39                    | 43                               |
| Black <b>X</b> cite Power | 04.06.2022 | 8,84                    | 41                               |
| Black <b>X</b> cite Power | 08.06.2022 | 7,95                    | 45                               |
| Black <b>X</b> cite Power | 16.06.2022 | 6,42                    | 56                               |
| Black <b>X</b> cite Power | 19.06.2022 | 4,35                    | 83                               |
| Black <b>X</b> cite Power | 11.08.2022 | 2,43                    | 148                              |

After 6x charging with **BlackXcite** the battery discharge days increased from **9 to 148** days!!

After multiple charging with **BlackXcite** the Range expanded from **307Km to 360Km!** 