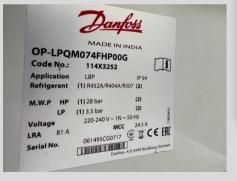

## PROJECT REFERENCE FREEZER CELL - AUSTRIA

VIESSMAN FREEZER CELL FOR PET FOOD

DANFOSS COMPRESSOR

BlackXcite

An energy consumption optimization of 20%+ was demonstrated.