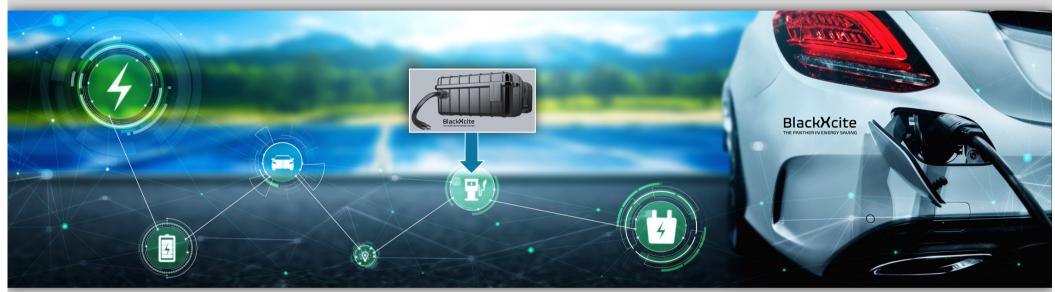

BlackXcite
creates energy
savings up to
20%.
A device with
analog
technology
that is not
dependent
on supply
bottlenecks in
the electronics
industry

Power IN

BlackXcite

Power OUT

Switch board mains power supply

## BlackXcite

THE PANTHER IN ENERGY SAVING

"You can recognize a really good idea by the fact that its realization seems impossible from the beginning!"

BATTERY RECOVERY ENERGY OPTIMIZER RANGE EXPANDER BlackXcite - EV CHARGING ENHANCEMENT

Connected before the EV-charger unit!

Albert Einstein